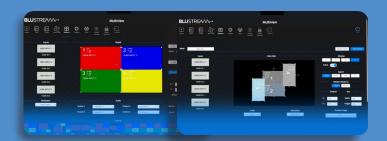

With its advanced video wall configuration capabilities, the MX44AVW allows each screen to be independently rotated in 1-degree increments and overlapped to create completely custom display arrangements. This level of precision lets you break away from conventional grid-based layouts and instead build engaging, asymmetrical designs that reflect your brand's creativity.

#### **Web GUI**

The user interface has been designed to make control of the device intuitive and easy.

Users can effortlessly manage layouts and preset screen configurations.