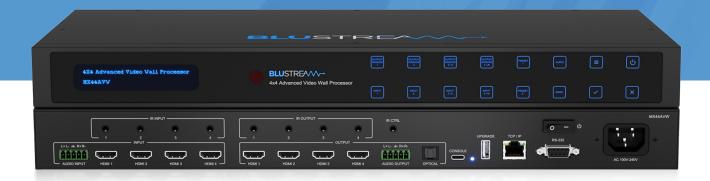

### **Key Features**

- Advanced 4K HDMI 2.0 multi-purpose high-speed video processor supporting matrix, multiview, and video wall function
- Advanced video wall configuration allowing individual overlap and rotation of panels
- Multiview mode supports PIP, PBP, POP, Dual, Triple and Quad-windows layouts with pre-defined and customisable configurations
- · Seamless video switching
- Supports HDMI 2.0 4K UHD 60Hz 4:4:4 18Gbps specification including HDR
- Supports all industry standard video resolutions including VGA-WUXGA and 480i-4K

- Supports all known HDMI audio formats including Dolby Atmos, Dolby TrueHD, Dolby Digital Plus and DTS-HD Master Audio transmission
- HDMI audio breakout to analogue L/R audio and optical digital outputs concurrently
- IR routing
- Control via front panel, IR, RS-232, TCP/IP and web-GUI
- Supplied with Blustream 5V IR receiver and remote control
- HDCP2.2 compliant with advanced EDID management