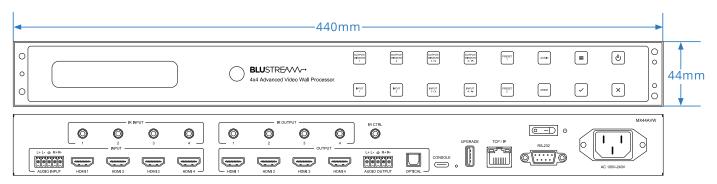

ion allowing individual overlap and rotation of panels
- Multiview mode supports PIP, PBP, POP, Dual, Triple and Quad-windows layouts with pre-defined and customisable configurations
- · Seamless video switching
- Supports HDMI 2.0 4K UHD 60Hz 4:4:4 18Gbps specification including HDR
- Supports all industry standard video resolutions including VGA-WUXGA and 480i-4K

- Supports all known HDMI audio formats including Dolby Atmos, Dolby TrueHD, Dolby Digital Plus and DTS-HD Master Audio transmission
- HDMI audio breakout to analogue L/R audio and optical digital outputs concurrently
- IR routing
- Control via front panel, IR, RS-232, TCP/IP and web-GUI
- Supplied with Blustream 5V IR receiver and remote control
- HDCP2.2 compliant with advanced EDID management











#### **Dimensions**





#### **Web GUI**

The user interface has been designed to make control of the device intuitive and easy.

Users can effortlessly manage layouts and preset screen configurations.