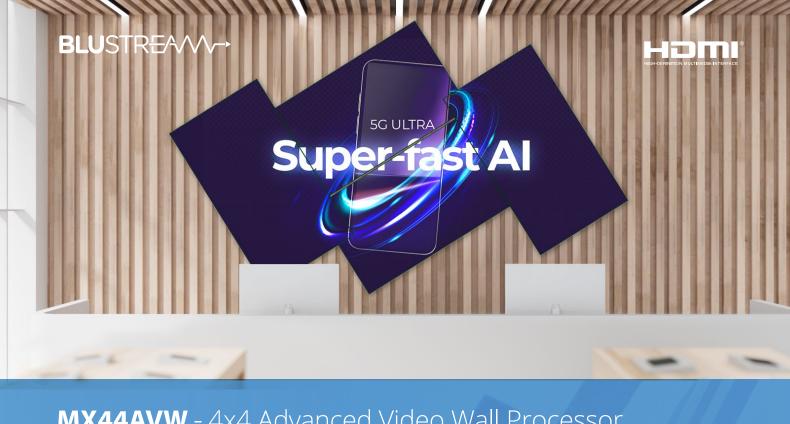

## Stand out from the crowd

In a competitive retail environment, capturing attention is everything and the Blustream MX44AVW is the perfect tool to help your store stand out. This powerful 4x4 HDMI matrix gives you the freedom to break away from traditional video wall layouts, supporting rotated and overlapping displays that bring a bold, artistic edge to your visual merchandising. Whether it's an eye-catching window display or a feature wall inside the store, the MX44AVW lets you get creative with screen placement and movement, drawing customers in and keeping them engaged.

With its advanced video wall configuration capabilities, the MX44AVW allows each screen to be independently rotated in 1-degree increments and overlapped to create completely custom display arrangements. This level of precision lets you break away from conventional grid-based layouts and instead build engaging, asymmetrical designs that reflect your brand's creativity.