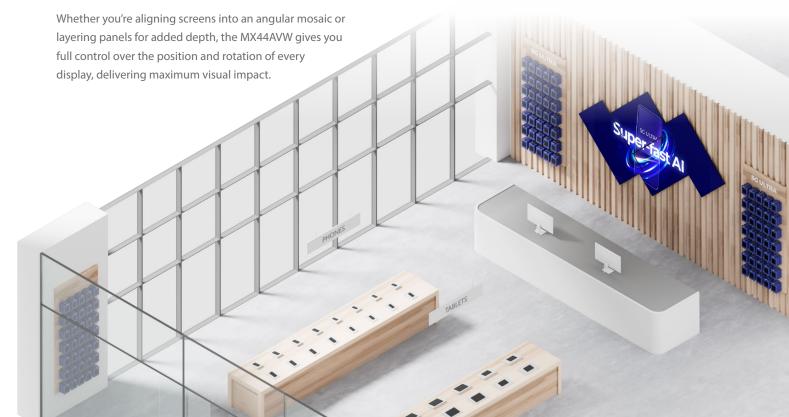

## Stand out from the crowd

In a competitive retail environment, capturing attention is everything and the Blustream MX44AVW is the perfect tool to help your store stand out. This powerful 4x4 HDMI matrix gives you the freedom to break away from traditional video wall layouts, supporting rotated and overlapping displays that bring a bold, artistic edge to your visual merchandising. Whether it's an eye-catching window display or a feature wall inside the store, the MX44AVW lets you get creative with screen placement and movement, drawing customers in and keeping them engaged.

With its advanced video wall configuration capabilities, the MX44AVW allows each screen to be independently rotated in 1-degree increments and overlapped to create completely custom display arrangements. This level of precision lets you break away from conventional grid-based layouts and instead build engaging, asymmetrical designs that reflect your brand's creativity.